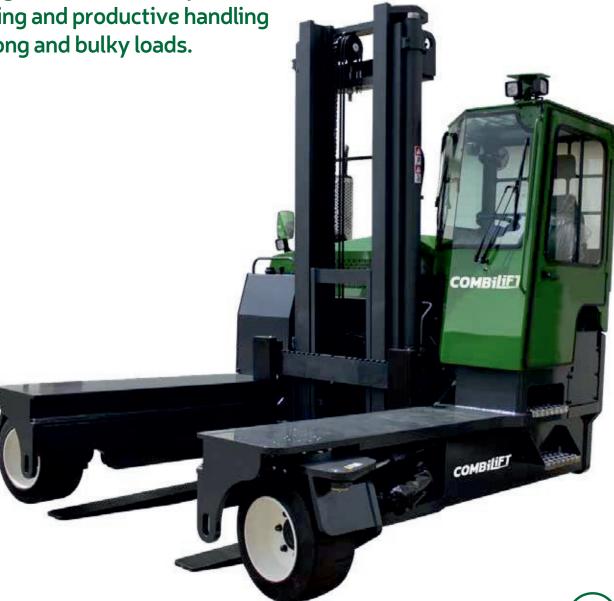

# **C-SERiES C12,000**

The multi-directional forklift designed for the safe, space saving and productive handling of long and bulky loads.

#### **Multi-Directional**

#### Features Include:

- Rubber Mounted Half Open Cabin
- Multi-Directional Operation
- 3 Wheel Hydrostatic Drive
- Load Sensing Steering
- · 4 Way Lever Positioning of Wheels
- · Hydraulic Oil Cooler