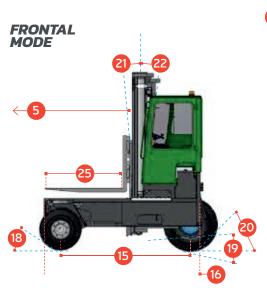

## **C-SERiES C12,000**

| 1aMax. Lift Height4100 mm1bFree Lift Height0mm2Height Mast Closed3450mm3Max. Mast Raised5800mm4Overall Length3040mm5Mast travel1650mm6Ground Clearance Under Mast305mm7Ground Clearance to Centre of Wheelbase330mm8Height Over Cab (Without work lights)2950mm9Width3260mm10Outside Spread of Fork Arms2000mm11Track Front2955mm12Frame Opening2108mm13Load Centre Distance600mm14Overhang Front310mm15Wheelbase2545mm16Overhang Back185mm17Length from Face of Fork1550mm18Approach Angle45°19Ramp Angle29°20Departure Angle45°21Forward Tilt4°22Backward Tilt8°23Minimum Outside Radius3120mm                                                                                                                                                                                                                                                                                                                                                                                                                                                                                                                                                                                                                                                                                                                                                                                                                                                                                                                                                                                                                                                                                                                                                                                                                                                                                                                                                                                                                                                                                                                               | REF. | DESCRIPTION                             | C12,000 |
|--------------------------------------------------------------------------------------------------------------------------------------------------------------------------------------------------------------------------------------------------------------------------------------------------------------------------------------------------------------------------------------------------------------------------------------------------------------------------------------------------------------------------------------------------------------------------------------------------------------------------------------------------------------------------------------------------------------------------------------------------------------------------------------------------------------------------------------------------------------------------------------------------------------------------------------------------------------------------------------------------------------------------------------------------------------------------------------------------------------------------------------------------------------------------------------------------------------------------------------------------------------------------------------------------------------------------------------------------------------------------------------------------------------------------------------------------------------------------------------------------------------------------------------------------------------------------------------------------------------------------------------------------------------------------------------------------------------------------------------------------------------------------------------------------------------------------------------------------------------------------------------------------------------------------------------------------------------------------------------------------------------------------------------------------------------------------------------------------------------------------------|------|-----------------------------------------|---------|
| 2       Height Mast Closed       3450mm         3       Max. Mast Raised       5800mm         4       Overall Length       3040mm         5       Mast travel       1650mm         6       Ground Clearance Under Mast       305mm         7       Ground Clearance to Centre of Wheelbase       330mm         8       Height Over Cab (Without work lights)       2950mm         9       Width       3260mm         10       Outside Spread of Fork Arms       2000mm         11       Track Front       2955mm         12       Frame Opening       2108mm         13       Load Centre Distance       600mm         14       Overhang Front       310mm         15       Wheelbase       2545mm         16       Overhang Back       185mm         17       Length from Face of Fork       1550mm         18       Approach Angle       45°         19       Ramp Angle       29°         20       Departure Angle       45°         21       Forward Tilt       4°         22       Backward Tilt       8°         23       Minimum Outside Radius       3120mm                                                                                                                                                                                                                                                                                                                                                                                                                                                                                                                                                                                                                                                                                                                                                                                                                                                                                                                                                                                                                                                            | 1a   | Max. Lift Height                        | 4100 mm |
| 3       Max. Mast Raised       5800mm         4       Overall Length       3040mm         5       Mast travel       1650mm         6       Ground Clearance Under Mast       305mm         7       Ground Clearance to Centre of Wheelbase       330mm         8       Height Over Cab (Without work lights)       2950mm         9       Width       3260mm         10       Outside Spread of Fork Arms       2000mm         11       Track Front       2955mm         12       Frame Opening       2108mm         13       Load Centre Distance       600mm         14       Overhang Front       310mm         15       Wheelbase       2545mm         16       Overhang Back       185mm         17       Length from Face of Fork       1550mm         18       Approach Angle       45°         19       Ramp Angle       29°         20       Departure Angle       45°         21       Forward Tilt       4°         22       Backward Tilt       8°         23       Minimum Outside Radius       3120mm                                                                                                                                                                                                                                                                                                                                                                                                                                                                                                                                                                                                                                                                                                                                                                                                                                                                                                                                                                                                                                                                                                            | 1b   | Free Lift Height                        | 0mm     |
| 4 Overall Length 5 Mast travel 6 Ground Clearance Under Mast 7 Ground Clearance to Centre of Wheelbase 8 Height Over Cab (Without work lights) 9 Width 10 Outside Spread of Fork Arms 11 Track Front 12 Frame Opening 13 Load Centre Distance 14 Overhang Front 15 Wheelbase 16 Overhang Back 17 Length from Face of Fork 18 Approach Angle 19 Ramp Angle 20 Departure Angle 21 Backward Tilt 28 23 Minimum Outside Radius 3040mm 16500mm 16500mm 17 Length from Face of Fork 18 Approach Angle 29° 20 Departure Angle 30400mm 30500mm 30500mm 32600mm 32600mm 32600mm 327000mm 327000mm 327000mm 33700mm                                                                                                                                                                                                                                                                                                                                                                                                                                                                                                                                                                                                                                                                                                                                                                                                                                                                                                                                                                                                                                                                                                                                                                                                                                                                                                                                                                                                                                                                                                                      | 2    | Height Mast Closed                      | 3450mm  |
| 5 Mast travel 6 Ground Clearance Under Mast 7 Ground Clearance to Centre of Wheelbase 8 Height Over Cab (Without work lights) 9 Width 10 Outside Spread of Fork Arms 11 Track Front 12 Frame Opening 13 Load Centre Distance 14 Overhang Front 15 Wheelbase 16 Overhang Back 17 Length from Face of Fork 18 Approach Angle 19 Ramp Angle 20 Departure Angle 21 Backward Tilt 22 Backward Tilt 29 Somm 305mm 305mm 3260mm 2000mm 21000mm 21000m | 3    | Max. Mast Raised                        | 5800mm  |
| 6 Ground Clearance Under Mast 7 Ground Clearance to Centre of Wheelbase 8 Height Over Cab (Without work lights) 9 Width 10 Outside Spread of Fork Arms 11 Track Front 12 Frame Opening 13 Load Centre Distance 14 Overhang Front 15 Wheelbase 16 Overhang Back 17 Length from Face of Fork 18 Approach Angle 19 Ramp Angle 20 Departure Angle 21 Backward Tilt 2950mm 2000mm 2100mm 2 | 4    | Overall Length                          | 3040mm  |
| 7 Ground Clearance to Centre of Wheelbase 8 Height Over Cab (Without work lights) 9 Width 3260mm 10 Outside Spread of Fork Arms 11 Track Front 12 Frame Opening 13 Load Centre Distance 14 Overhang Front 15 Wheelbase 16 Overhang Back 17 Length from Face of Fork 18 Approach Angle 19 Ramp Angle 20 Departure Angle 21 Forward Tilt 22 Backward Tilt 330mm 2400mm 2550mm 2600mm 2700mm 2800mm 2800mm 2900mm 29 | 5    | Mast travel                             | 1650mm  |
| 8       Height Over Cab (Without work lights)       2950mm         9       Width       3260mm         10       Outside Spread of Fork Arms       2000mm         11       Track Front       2955mm         12       Frame Opening       2108mm         13       Load Centre Distance       600mm         14       Overhang Front       310mm         15       Wheelbase       2545mm         16       Overhang Back       185mm         17       Length from Face of Fork       1550mm         18       Approach Angle       45°         19       Ramp Angle       29°         20       Departure Angle       45°         21       Forward Tilt       4°         22       Backward Tilt       8°         23       Minimum Outside Radius       3120mm                                                                                                                                                                                                                                                                                                                                                                                                                                                                                                                                                                                                                                                                                                                                                                                                                                                                                                                                                                                                                                                                                                                                                                                                                                                                                                                                                                           | 6    | Ground Clearance Under Mast             | 305mm   |
| 9       Width       3260mm         10       Outside Spread of Fork Arms       2000mm         11       Track Front       2955mm         12       Frame Opening       2108mm         13       Load Centre Distance       600mm         14       Overhang Front       310mm         15       Wheelbase       2545mm         16       Overhang Back       185mm         17       Length from Face of Fork       1550mm         18       Approach Angle       45°         19       Ramp Angle       29°         20       Departure Angle       45°         21       Forward Tilt       4°         22       Backward Tilt       8°         23       Minimum Outside Radius       3120mm                                                                                                                                                                                                                                                                                                                                                                                                                                                                                                                                                                                                                                                                                                                                                                                                                                                                                                                                                                                                                                                                                                                                                                                                                                                                                                                                                                                                                                              | 7    | Ground Clearance to Centre of Wheelbase | 330mm   |
| 10       Outside Spread of Fork Arms       2000mm         11       Track Front       2955mm         12       Frame Opening       2108mm         13       Load Centre Distance       600mm         14       Overhang Front       310mm         15       Wheelbase       2545mm         16       Overhang Back       185mm         17       Length from Face of Fork       1550mm         18       Approach Angle       45°         19       Ramp Angle       29°         20       Departure Angle       45°         21       Forward Tilt       4°         22       Backward Tilt       8°         23       Minimum Outside Radius       3120mm                                                                                                                                                                                                                                                                                                                                                                                                                                                                                                                                                                                                                                                                                                                                                                                                                                                                                                                                                                                                                                                                                                                                                                                                                                                                                                                                                                                                                                                                                 | 8    | Height Over Cab (Without work lights)   | 2950mm  |
| 11       Track Front       2955mm         12       Frame Opening       2108mm         13       Load Centre Distance       600mm         14       Overhang Front       310mm         15       Wheelbase       2545mm         16       Overhang Back       185mm         17       Length from Face of Fork       1550mm         18       Approach Angle       45°         19       Ramp Angle       29°         20       Departure Angle       45°         21       Forward Tilt       4°         22       Backward Tilt       8°         23       Minimum Outside Radius       3120mm                                                                                                                                                                                                                                                                                                                                                                                                                                                                                                                                                                                                                                                                                                                                                                                                                                                                                                                                                                                                                                                                                                                                                                                                                                                                                                                                                                                                                                                                                                                                           | 9    | Width                                   | 3260mm  |
| 12       Frame Opening       2108mm         13       Load Centre Distance       600mm         14       Overhang Front       310mm         15       Wheelbase       2545mm         16       Overhang Back       185mm         17       Length from Face of Fork       1550mm         18       Approach Angle       45°         19       Ramp Angle       29°         20       Departure Angle       45°         21       Forward Tilt       4°         22       Backward Tilt       8°         23       Minimum Outside Radius       3120mm                                                                                                                                                                                                                                                                                                                                                                                                                                                                                                                                                                                                                                                                                                                                                                                                                                                                                                                                                                                                                                                                                                                                                                                                                                                                                                                                                                                                                                                                                                                                                                                     | 10   | Outside Spread of Fork Arms             | 2000mm  |
| 13       Load Centre Distance       600mm         14       Overhang Front       310mm         15       Wheelbase       2545mm         16       Overhang Back       185mm         17       Length from Face of Fork       1550mm         18       Approach Angle       45°         19       Ramp Angle       29°         20       Departure Angle       45°         21       Forward Tilt       4°         22       Backward Tilt       8°         23       Minimum Outside Radius       3120mm                                                                                                                                                                                                                                                                                                                                                                                                                                                                                                                                                                                                                                                                                                                                                                                                                                                                                                                                                                                                                                                                                                                                                                                                                                                                                                                                                                                                                                                                                                                                                                                                                                 | 11   | Track Front                             | 2955mm  |
| 14       Overhang Front       310mm         15       Wheelbase       2545mm         16       Overhang Back       185mm         17       Length from Face of Fork       1550mm         18       Approach Angle       45°         19       Ramp Angle       29°         20       Departure Angle       45°         21       Forward Tilt       4°         22       Backward Tilt       8°         23       Minimum Outside Radius       3120mm                                                                                                                                                                                                                                                                                                                                                                                                                                                                                                                                                                                                                                                                                                                                                                                                                                                                                                                                                                                                                                                                                                                                                                                                                                                                                                                                                                                                                                                                                                                                                                                                                                                                                   | 12   | Frame Opening                           | 2108mm  |
| 15       Wheelbase       2545mm         16       Overhang Back       185mm         17       Length from Face of Fork       1550mm         18       Approach Angle       45°         19       Ramp Angle       29°         20       Departure Angle       45°         21       Forward Tilt       4°         22       Backward Tilt       8°         23       Minimum Outside Radius       3120mm                                                                                                                                                                                                                                                                                                                                                                                                                                                                                                                                                                                                                                                                                                                                                                                                                                                                                                                                                                                                                                                                                                                                                                                                                                                                                                                                                                                                                                                                                                                                                                                                                                                                                                                               | 13   | Load Centre Distance                    | 600mm   |
| 16       Overhang Back       185mm         17       Length from Face of Fork       1550mm         18       Approach Angle       45°         19       Ramp Angle       29°         20       Departure Angle       45°         21       Forward Tilt       4°         22       Backward Tilt       8°         23       Minimum Outside Radius       3120mm                                                                                                                                                                                                                                                                                                                                                                                                                                                                                                                                                                                                                                                                                                                                                                                                                                                                                                                                                                                                                                                                                                                                                                                                                                                                                                                                                                                                                                                                                                                                                                                                                                                                                                                                                                       | 14   | Overhang Front                          | 310mm   |
| 17       Length from Face of Fork       1550mm         18       Approach Angle       45°         19       Ramp Angle       29°         20       Departure Angle       45°         21       Forward Tilt       4°         22       Backward Tilt       8°         23       Minimum Outside Radius       3120mm                                                                                                                                                                                                                                                                                                                                                                                                                                                                                                                                                                                                                                                                                                                                                                                                                                                                                                                                                                                                                                                                                                                                                                                                                                                                                                                                                                                                                                                                                                                                                                                                                                                                                                                                                                                                                  | 15   | Wheelbase                               | 2545mm  |
| 18       Approach Angle       45°         19       Ramp Angle       29°         20       Departure Angle       45°         21       Forward Tilt       4°         22       Backward Tilt       8°         23       Minimum Outside Radius       3120mm                                                                                                                                                                                                                                                                                                                                                                                                                                                                                                                                                                                                                                                                                                                                                                                                                                                                                                                                                                                                                                                                                                                                                                                                                                                                                                                                                                                                                                                                                                                                                                                                                                                                                                                                                                                                                                                                         | 16   | Overhang Back                           | 185mm   |
| 19       Ramp Angle       29°         20       Departure Angle       45°         21       Forward Tilt       4°         22       Backward Tilt       8°         23       Minimum Outside Radius       3120mm                                                                                                                                                                                                                                                                                                                                                                                                                                                                                                                                                                                                                                                                                                                                                                                                                                                                                                                                                                                                                                                                                                                                                                                                                                                                                                                                                                                                                                                                                                                                                                                                                                                                                                                                                                                                                                                                                                                   | 17   | Length from Face of Fork                | 1550mm  |
| 20Departure Angle45°21Forward Tilt4°22Backward Tilt8°23Minimum Outside Radius3120mm                                                                                                                                                                                                                                                                                                                                                                                                                                                                                                                                                                                                                                                                                                                                                                                                                                                                                                                                                                                                                                                                                                                                                                                                                                                                                                                                                                                                                                                                                                                                                                                                                                                                                                                                                                                                                                                                                                                                                                                                                                            | 18   | Approach Angle                          | 45°     |
| 21Forward Tilt4°22Backward Tilt8°23Minimum Outside Radius3120mm                                                                                                                                                                                                                                                                                                                                                                                                                                                                                                                                                                                                                                                                                                                                                                                                                                                                                                                                                                                                                                                                                                                                                                                                                                                                                                                                                                                                                                                                                                                                                                                                                                                                                                                                                                                                                                                                                                                                                                                                                                                                | 19   | Ramp Angle                              | 29°     |
| 22 Backward Tilt 8° 23 Minimum Outside Radius 3120mm                                                                                                                                                                                                                                                                                                                                                                                                                                                                                                                                                                                                                                                                                                                                                                                                                                                                                                                                                                                                                                                                                                                                                                                                                                                                                                                                                                                                                                                                                                                                                                                                                                                                                                                                                                                                                                                                                                                                                                                                                                                                           | 20   | Departure Angle                         | 45°     |
| 23 Minimum Outside Radius 3120mm                                                                                                                                                                                                                                                                                                                                                                                                                                                                                                                                                                                                                                                                                                                                                                                                                                                                                                                                                                                                                                                                                                                                                                                                                                                                                                                                                                                                                                                                                                                                                                                                                                                                                                                                                                                                                                                                                                                                                                                                                                                                                               | 21   | Forward Tilt                            | 4°      |
| 20 10 10 10 10 10 10 10 10 10 10 10 10 10                                                                                                                                                                                                                                                                                                                                                                                                                                                                                                                                                                                                                                                                                                                                                                                                                                                                                                                                                                                                                                                                                                                                                                                                                                                                                                                                                                                                                                                                                                                                                                                                                                                                                                                                                                                                                                                                                                                                                                                                                                                                                      | 22   | Backward Tilt                           | 8°      |
| 34 Di-tf H-i-l-t                                                                                                                                                                                                                                                                                                                                                                                                                                                                                                                                                                                                                                                                                                                                                                                                                                                                                                                                                                                                                                                                                                                                                                                                                                                                                                                                                                                                                                                                                                                                                                                                                                                                                                                                                                                                                                                                                                                                                                                                                                                                                                               | 23   | Minimum Outside Radius                  | 3120mm  |
| 24 Platform Height 980mm                                                                                                                                                                                                                                                                                                                                                                                                                                                                                                                                                                                                                                                                                                                                                                                                                                                                                                                                                                                                                                                                                                                                                                                                                                                                                                                                                                                                                                                                                                                                                                                                                                                                                                                                                                                                                                                                                                                                                                                                                                                                                                       | 24   | Platform Height                         | 980mm   |
| 25 Platform Length 1490mm                                                                                                                                                                                                                                                                                                                                                                                                                                                                                                                                                                                                                                                                                                                                                                                                                                                                                                                                                                                                                                                                                                                                                                                                                                                                                                                                                                                                                                                                                                                                                                                                                                                                                                                                                                                                                                                                                                                                                                                                                                                                                                      | 25   | Platform Length                         | 1490mm  |