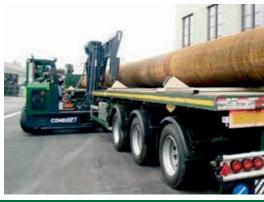

# **C-SERiES C12,000**

The multi-directional forklift designed for the safe, space saving and productive handling of long and bulky loads.