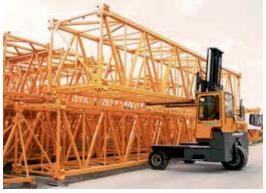

# **C-SERiES C12,000**

The multi-directional forklift designed for the safe, space saving and productive handling of long and bulky loads.