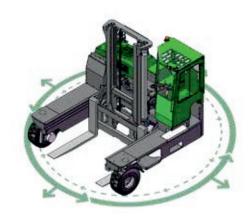

#### **Multi-Directional**

#### Features Include:

- Rubber Mounted Half Open Cabin
- Multi-Directional Operation
- 3 Wheel Hydrostatic Drive
- Load Sensing Steering
- · 4 Way Lever Positioning of Wheels
- · Hydraulic Oil Cooler