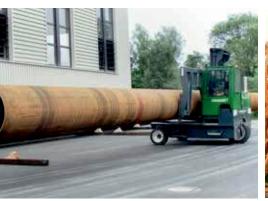

# **C-SERiES C12,000**

The multi-directional forklift designed for the safe, space saving and productive handling of long and bulky loads.