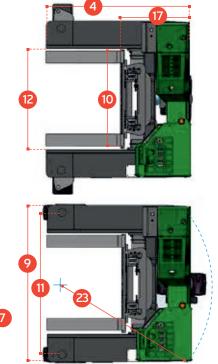

## **C-SERiES C12,000**

| 1aMax. Lift Height4100 mm1bFree Lift Height0mm2Height Mast Closed3450mm3Max. Mast Raised5800mm4Overall Length3040mm5Mast travel1650mm6Ground Clearance Under Mast305mm7Ground Clearance to Centre of Wheelbase330mm8Height Over Cab (Without work lights)2950mm9Width3260mm10Outside Spread of Fork Arms2000mm11Track Front2955mm12Frame Opening2108mm13Load Centre Distance600mm14Overhang Front310mm15Wheelbase2545mm16Overhang Back185mm17Length from Face of Fork1550mm18Approach Angle45°19Ramp Angle29°20Departure Angle45°21Forward Tilt4°22Backward Tilt8°23Minimum Outside Radius3120mm                                                                                                                                                                                                                                                                                                                                                                                                                                                                                                                                                                                                                                                                                                                                                                                                                                                                                                                                                                                                                                                                                                                                                                                                                                                                                                                                                                                                                                                                                                                               | REF. | DESCRIPTION                             | C12,000 |
|--------------------------------------------------------------------------------------------------------------------------------------------------------------------------------------------------------------------------------------------------------------------------------------------------------------------------------------------------------------------------------------------------------------------------------------------------------------------------------------------------------------------------------------------------------------------------------------------------------------------------------------------------------------------------------------------------------------------------------------------------------------------------------------------------------------------------------------------------------------------------------------------------------------------------------------------------------------------------------------------------------------------------------------------------------------------------------------------------------------------------------------------------------------------------------------------------------------------------------------------------------------------------------------------------------------------------------------------------------------------------------------------------------------------------------------------------------------------------------------------------------------------------------------------------------------------------------------------------------------------------------------------------------------------------------------------------------------------------------------------------------------------------------------------------------------------------------------------------------------------------------------------------------------------------------------------------------------------------------------------------------------------------------------------------------------------------------------------------------------------------------|------|-----------------------------------------|---------|
| 2       Height Mast Closed       3450mm         3       Max. Mast Raised       5800mm         4       Overall Length       3040mm         5       Mast travel       1650mm         6       Ground Clearance Under Mast       305mm         7       Ground Clearance to Centre of Wheelbase       330mm         8       Height Over Cab (Without work lights)       2950mm         9       Width       3260mm         10       Outside Spread of Fork Arms       2000mm         11       Track Front       2955mm         12       Frame Opening       2108mm         13       Load Centre Distance       600mm         14       Overhang Front       310mm         15       Wheelbase       2545mm         16       Overhang Back       185mm         17       Length from Face of Fork       1550mm         18       Approach Angle       45°         19       Ramp Angle       29°         20       Departure Angle       45°         21       Forward Tilt       4°         22       Backward Tilt       8°         23       Minimum Outside Radius       3120mm                                                                                                                                                                                                                                                                                                                                                                                                                                                                                                                                                                                                                                                                                                                                                                                                                                                                                                                                                                                                                                                            | 1a   | Max. Lift Height                        | 4100 mm |
| 3       Max. Mast Raised       5800mm         4       Overall Length       3040mm         5       Mast travel       1650mm         6       Ground Clearance Under Mast       305mm         7       Ground Clearance to Centre of Wheelbase       330mm         8       Height Over Cab (Without work lights)       2950mm         9       Width       3260mm         10       Outside Spread of Fork Arms       2000mm         11       Track Front       2955mm         12       Frame Opening       2108mm         13       Load Centre Distance       600mm         14       Overhang Front       310mm         15       Wheelbase       2545mm         16       Overhang Back       185mm         17       Length from Face of Fork       1550mm         18       Approach Angle       45°         19       Ramp Angle       29°         20       Departure Angle       45°         21       Forward Tilt       4°         22       Backward Tilt       8°         23       Minimum Outside Radius       3120mm                                                                                                                                                                                                                                                                                                                                                                                                                                                                                                                                                                                                                                                                                                                                                                                                                                                                                                                                                                                                                                                                                                            | 1b   | Free Lift Height                        | 0mm     |
| 4 Overall Length 5 Mast travel 6 Ground Clearance Under Mast 7 Ground Clearance to Centre of Wheelbase 8 Height Over Cab (Without work lights) 9 Width 10 Outside Spread of Fork Arms 11 Track Front 12 Frame Opening 13 Load Centre Distance 14 Overhang Front 15 Wheelbase 16 Overhang Back 17 Length from Face of Fork 18 Approach Angle 19 Ramp Angle 20 Departure Angle 21 Backward Tilt 28 23 Minimum Outside Radius 3040mm 16500mm 16500mm 17 Length from Face of Fork 18 Approach Angle 29° 20 Departure Angle 30400mm 30500mm 30500mm 32600mm 32600mm 32600mm 327000mm 327000mm 327000mm 33700mm                                                                                                                                                                                                                                                                                                                                                                                                                                                                                                                                                                                                                                                                                                                                                                                                                                                                                                                                                                                                                                                                                                                                                                                                                                                                                                                                                                                                                                                                                                                      | 2    | Height Mast Closed                      | 3450mm  |
| 5 Mast travel 6 Ground Clearance Under Mast 7 Ground Clearance to Centre of Wheelbase 8 Height Over Cab (Without work lights) 9 Width 10 Outside Spread of Fork Arms 11 Track Front 12 Frame Opening 13 Load Centre Distance 14 Overhang Front 15 Wheelbase 16 Overhang Back 17 Length from Face of Fork 18 Approach Angle 19 Ramp Angle 20 Departure Angle 21 Backward Tilt 22 Backward Tilt 29 Somm 305mm 305mm 3260mm 2000mm 21000mm 21000m | 3    | Max. Mast Raised                        | 5800mm  |
| 6 Ground Clearance Under Mast 7 Ground Clearance to Centre of Wheelbase 8 Height Over Cab (Without work lights) 9 Width 10 Outside Spread of Fork Arms 11 Track Front 12 Frame Opening 13 Load Centre Distance 14 Overhang Front 15 Wheelbase 16 Overhang Back 17 Length from Face of Fork 18 Approach Angle 19 Ramp Angle 20 Departure Angle 21 Backward Tilt 2950mm 2000mm 2100mm 2 | 4    | Overall Length                          | 3040mm  |
| 7 Ground Clearance to Centre of Wheelbase 8 Height Over Cab (Without work lights) 9 Width 3260mm 10 Outside Spread of Fork Arms 11 Track Front 12 Frame Opening 13 Load Centre Distance 14 Overhang Front 15 Wheelbase 16 Overhang Back 17 Length from Face of Fork 18 Approach Angle 19 Ramp Angle 20 Departure Angle 21 Forward Tilt 22 Backward Tilt 330mm 2400mm 2550mm 2600mm 2700mm 2800mm 2800mm 2900mm 29 | 5    | Mast travel                             | 1650mm  |
| 8       Height Over Cab (Without work lights)       2950mm         9       Width       3260mm         10       Outside Spread of Fork Arms       2000mm         11       Track Front       2955mm         12       Frame Opening       2108mm         13       Load Centre Distance       600mm         14       Overhang Front       310mm         15       Wheelbase       2545mm         16       Overhang Back       185mm         17       Length from Face of Fork       1550mm         18       Approach Angle       45°         19       Ramp Angle       29°         20       Departure Angle       45°         21       Forward Tilt       4°         22       Backward Tilt       8°         23       Minimum Outside Radius       3120mm                                                                                                                                                                                                                                                                                                                                                                                                                                                                                                                                                                                                                                                                                                                                                                                                                                                                                                                                                                                                                                                                                                                                                                                                                                                                                                                                                                           | 6    | Ground Clearance Under Mast             | 305mm   |
| 9       Width       3260mm         10       Outside Spread of Fork Arms       2000mm         11       Track Front       2955mm         12       Frame Opening       2108mm         13       Load Centre Distance       600mm         14       Overhang Front       310mm         15       Wheelbase       2545mm         16       Overhang Back       185mm         17       Length from Face of Fork       1550mm         18       Approach Angle       45°         19       Ramp Angle       29°         20       Departure Angle       45°         21       Forward Tilt       4°         22       Backward Tilt       8°         23       Minimum Outside Radius       3120mm                                                                                                                                                                                                                                                                                                                                                                                                                                                                                                                                                                                                                                                                                                                                                                                                                                                                                                                                                                                                                                                                                                                                                                                                                                                                                                                                                                                                                                              | 7    | Ground Clearance to Centre of Wheelbase | 330mm   |
| 10       Outside Spread of Fork Arms       2000mm         11       Track Front       2955mm         12       Frame Opening       2108mm         13       Load Centre Distance       600mm         14       Overhang Front       310mm         15       Wheelbase       2545mm         16       Overhang Back       185mm         17       Length from Face of Fork       1550mm         18       Approach Angle       45°         19       Ramp Angle       29°         20       Departure Angle       45°         21       Forward Tilt       4°         22       Backward Tilt       8°         23       Minimum Outside Radius       3120mm                                                                                                                                                                                                                                                                                                                                                                                                                                                                                                                                                                                                                                                                                                                                                                                                                                                                                                                                                                                                                                                                                                                                                                                                                                                                                                                                                                                                                                                                                 | 8    | Height Over Cab (Without work lights)   | 2950mm  |
| 11       Track Front       2955mm         12       Frame Opening       2108mm         13       Load Centre Distance       600mm         14       Overhang Front       310mm         15       Wheelbase       2545mm         16       Overhang Back       185mm         17       Length from Face of Fork       1550mm         18       Approach Angle       45°         19       Ramp Angle       29°         20       Departure Angle       45°         21       Forward Tilt       4°         22       Backward Tilt       8°         23       Minimum Outside Radius       3120mm                                                                                                                                                                                                                                                                                                                                                                                                                                                                                                                                                                                                                                                                                                                                                                                                                                                                                                                                                                                                                                                                                                                                                                                                                                                                                                                                                                                                                                                                                                                                           | 9    | Width                                   | 3260mm  |
| 12       Frame Opening       2108mm         13       Load Centre Distance       600mm         14       Overhang Front       310mm         15       Wheelbase       2545mm         16       Overhang Back       185mm         17       Length from Face of Fork       1550mm         18       Approach Angle       45°         19       Ramp Angle       29°         20       Departure Angle       45°         21       Forward Tilt       4°         22       Backward Tilt       8°         23       Minimum Outside Radius       3120mm                                                                                                                                                                                                                                                                                                                                                                                                                                                                                                                                                                                                                                                                                                                                                                                                                                                                                                                                                                                                                                                                                                                                                                                                                                                                                                                                                                                                                                                                                                                                                                                     | 10   | Outside Spread of Fork Arms             | 2000mm  |
| 13       Load Centre Distance       600mm         14       Overhang Front       310mm         15       Wheelbase       2545mm         16       Overhang Back       185mm         17       Length from Face of Fork       1550mm         18       Approach Angle       45°         19       Ramp Angle       29°         20       Departure Angle       45°         21       Forward Tilt       4°         22       Backward Tilt       8°         23       Minimum Outside Radius       3120mm                                                                                                                                                                                                                                                                                                                                                                                                                                                                                                                                                                                                                                                                                                                                                                                                                                                                                                                                                                                                                                                                                                                                                                                                                                                                                                                                                                                                                                                                                                                                                                                                                                 | 11   | Track Front                             | 2955mm  |
| 14       Overhang Front       310mm         15       Wheelbase       2545mm         16       Overhang Back       185mm         17       Length from Face of Fork       1550mm         18       Approach Angle       45°         19       Ramp Angle       29°         20       Departure Angle       45°         21       Forward Tilt       4°         22       Backward Tilt       8°         23       Minimum Outside Radius       3120mm                                                                                                                                                                                                                                                                                                                                                                                                                                                                                                                                                                                                                                                                                                                                                                                                                                                                                                                                                                                                                                                                                                                                                                                                                                                                                                                                                                                                                                                                                                                                                                                                                                                                                   | 12   | Frame Opening                           | 2108mm  |
| 15       Wheelbase       2545mm         16       Overhang Back       185mm         17       Length from Face of Fork       1550mm         18       Approach Angle       45°         19       Ramp Angle       29°         20       Departure Angle       45°         21       Forward Tilt       4°         22       Backward Tilt       8°         23       Minimum Outside Radius       3120mm                                                                                                                                                                                                                                                                                                                                                                                                                                                                                                                                                                                                                                                                                                                                                                                                                                                                                                                                                                                                                                                                                                                                                                                                                                                                                                                                                                                                                                                                                                                                                                                                                                                                                                                               | 13   | Load Centre Distance                    | 600mm   |
| 16       Overhang Back       185mm         17       Length from Face of Fork       1550mm         18       Approach Angle       45°         19       Ramp Angle       29°         20       Departure Angle       45°         21       Forward Tilt       4°         22       Backward Tilt       8°         23       Minimum Outside Radius       3120mm                                                                                                                                                                                                                                                                                                                                                                                                                                                                                                                                                                                                                                                                                                                                                                                                                                                                                                                                                                                                                                                                                                                                                                                                                                                                                                                                                                                                                                                                                                                                                                                                                                                                                                                                                                       | 14   | Overhang Front                          | 310mm   |
| 17       Length from Face of Fork       1550mm         18       Approach Angle       45°         19       Ramp Angle       29°         20       Departure Angle       45°         21       Forward Tilt       4°         22       Backward Tilt       8°         23       Minimum Outside Radius       3120mm                                                                                                                                                                                                                                                                                                                                                                                                                                                                                                                                                                                                                                                                                                                                                                                                                                                                                                                                                                                                                                                                                                                                                                                                                                                                                                                                                                                                                                                                                                                                                                                                                                                                                                                                                                                                                  | 15   | Wheelbase                               | 2545mm  |
| 18       Approach Angle       45°         19       Ramp Angle       29°         20       Departure Angle       45°         21       Forward Tilt       4°         22       Backward Tilt       8°         23       Minimum Outside Radius       3120mm                                                                                                                                                                                                                                                                                                                                                                                                                                                                                                                                                                                                                                                                                                                                                                                                                                                                                                                                                                                                                                                                                                                                                                                                                                                                                                                                                                                                                                                                                                                                                                                                                                                                                                                                                                                                                                                                         | 16   | Overhang Back                           | 185mm   |
| 19       Ramp Angle       29°         20       Departure Angle       45°         21       Forward Tilt       4°         22       Backward Tilt       8°         23       Minimum Outside Radius       3120mm                                                                                                                                                                                                                                                                                                                                                                                                                                                                                                                                                                                                                                                                                                                                                                                                                                                                                                                                                                                                                                                                                                                                                                                                                                                                                                                                                                                                                                                                                                                                                                                                                                                                                                                                                                                                                                                                                                                   | 17   | Length from Face of Fork                | 1550mm  |
| 20Departure Angle45°21Forward Tilt4°22Backward Tilt8°23Minimum Outside Radius3120mm                                                                                                                                                                                                                                                                                                                                                                                                                                                                                                                                                                                                                                                                                                                                                                                                                                                                                                                                                                                                                                                                                                                                                                                                                                                                                                                                                                                                                                                                                                                                                                                                                                                                                                                                                                                                                                                                                                                                                                                                                                            | 18   | Approach Angle                          | 45°     |
| 21Forward Tilt4°22Backward Tilt8°23Minimum Outside Radius3120mm                                                                                                                                                                                                                                                                                                                                                                                                                                                                                                                                                                                                                                                                                                                                                                                                                                                                                                                                                                                                                                                                                                                                                                                                                                                                                                                                                                                                                                                                                                                                                                                                                                                                                                                                                                                                                                                                                                                                                                                                                                                                | 19   | Ramp Angle                              | 29°     |
| 22 Backward Tilt 8° 23 Minimum Outside Radius 3120mm                                                                                                                                                                                                                                                                                                                                                                                                                                                                                                                                                                                                                                                                                                                                                                                                                                                                                                                                                                                                                                                                                                                                                                                                                                                                                                                                                                                                                                                                                                                                                                                                                                                                                                                                                                                                                                                                                                                                                                                                                                                                           | 20   | Departure Angle                         | 45°     |
| 23 Minimum Outside Radius 3120mm                                                                                                                                                                                                                                                                                                                                                                                                                                                                                                                                                                                                                                                                                                                                                                                                                                                                                                                                                                                                                                                                                                                                                                                                                                                                                                                                                                                                                                                                                                                                                                                                                                                                                                                                                                                                                                                                                                                                                                                                                                                                                               | 21   | Forward Tilt                            | 4°      |
| 20 10 10 10 10 10 10 10 10 10 10 10 10 10                                                                                                                                                                                                                                                                                                                                                                                                                                                                                                                                                                                                                                                                                                                                                                                                                                                                                                                                                                                                                                                                                                                                                                                                                                                                                                                                                                                                                                                                                                                                                                                                                                                                                                                                                                                                                                                                                                                                                                                                                                                                                      | 22   | Backward Tilt                           | 8°      |
| 34 Di-tf H-i-l-t                                                                                                                                                                                                                                                                                                                                                                                                                                                                                                                                                                                                                                                                                                                                                                                                                                                                                                                                                                                                                                                                                                                                                                                                                                                                                                                                                                                                                                                                                                                                                                                                                                                                                                                                                                                                                                                                                                                                                                                                                                                                                                               | 23   | Minimum Outside Radius                  | 3120mm  |
| 24 Platform Height 980mm                                                                                                                                                                                                                                                                                                                                                                                                                                                                                                                                                                                                                                                                                                                                                                                                                                                                                                                                                                                                                                                                                                                                                                                                                                                                                                                                                                                                                                                                                                                                                                                                                                                                                                                                                                                                                                                                                                                                                                                                                                                                                                       | 24   | Platform Height                         | 980mm   |
| 25 Platform Length 1490mm                                                                                                                                                                                                                                                                                                                                                                                                                                                                                                                                                                                                                                                                                                                                                                                                                                                                                                                                                                                                                                                                                                                                                                                                                                                                                                                                                                                                                                                                                                                                                                                                                                                                                                                                                                                                                                                                                                                                                                                                                                                                                                      | 25   | Platform Length                         | 1490mm  |