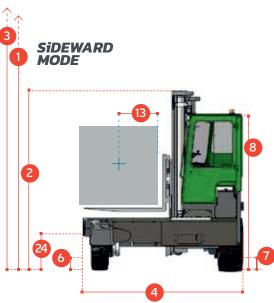

## **C-SERiES C12,000**

| 1aMax. Lift Height4100 mm1bFree Lift Height0mm2Height Mast Closed3450mm3Max. Mast Raised5800mm4Overall Length3040mm5Mast travel1650mm6Ground Clearance Under Mast305mm7Ground Clearance to Centre of Wheelbase330mm8Height Over Cab (Without work lights)2950mm9Width3260mm10Outside Spread of Fork Arms2000mm11Track Front2955mm12Frame Opening2108mm13Load Centre Distance600mm14Overhang Front310mm15Wheelbase2545mm16Overhang Back185mm17Length from Face of Fork1550mm18Approach Angle45°19Ramp Angle29°20Departure Angle45°21Forward Tilt4°22Backward Tilt8°23Minimum Outside Radius3120mm                                                                                                                                                                                                                                                                                                                                                                                                                                                                                                                                                                                                                                                                                                                                                                                                                                                                                                                                                                                                                                                                                                                                                                                                                                                                                                                                                                                                                                                                                                                               | REF. | DESCRIPTION                             | C12,000 |
|--------------------------------------------------------------------------------------------------------------------------------------------------------------------------------------------------------------------------------------------------------------------------------------------------------------------------------------------------------------------------------------------------------------------------------------------------------------------------------------------------------------------------------------------------------------------------------------------------------------------------------------------------------------------------------------------------------------------------------------------------------------------------------------------------------------------------------------------------------------------------------------------------------------------------------------------------------------------------------------------------------------------------------------------------------------------------------------------------------------------------------------------------------------------------------------------------------------------------------------------------------------------------------------------------------------------------------------------------------------------------------------------------------------------------------------------------------------------------------------------------------------------------------------------------------------------------------------------------------------------------------------------------------------------------------------------------------------------------------------------------------------------------------------------------------------------------------------------------------------------------------------------------------------------------------------------------------------------------------------------------------------------------------------------------------------------------------------------------------------------------------|------|-----------------------------------------|---------|
| 2       Height Mast Closed       3450mm         3       Max. Mast Raised       5800mm         4       Overall Length       3040mm         5       Mast travel       1650mm         6       Ground Clearance Under Mast       305mm         7       Ground Clearance to Centre of Wheelbase       330mm         8       Height Over Cab (Without work lights)       2950mm         9       Width       3260mm         10       Outside Spread of Fork Arms       2000mm         11       Track Front       2955mm         12       Frame Opening       2108mm         13       Load Centre Distance       600mm         14       Overhang Front       310mm         15       Wheelbase       2545mm         16       Overhang Back       185mm         17       Length from Face of Fork       1550mm         18       Approach Angle       45°         19       Ramp Angle       29°         20       Departure Angle       45°         21       Forward Tilt       4°         22       Backward Tilt       8°         23       Minimum Outside Radius       3120mm                                                                                                                                                                                                                                                                                                                                                                                                                                                                                                                                                                                                                                                                                                                                                                                                                                                                                                                                                                                                                                                            | 1a   | Max. Lift Height                        | 4100 mm |
| 3       Max. Mast Raised       5800mm         4       Overall Length       3040mm         5       Mast travel       1650mm         6       Ground Clearance Under Mast       305mm         7       Ground Clearance to Centre of Wheelbase       330mm         8       Height Over Cab (Without work lights)       2950mm         9       Width       3260mm         10       Outside Spread of Fork Arms       2000mm         11       Track Front       2955mm         12       Frame Opening       2108mm         13       Load Centre Distance       600mm         14       Overhang Front       310mm         15       Wheelbase       2545mm         16       Overhang Back       185mm         17       Length from Face of Fork       1550mm         18       Approach Angle       45°         19       Ramp Angle       29°         20       Departure Angle       45°         21       Forward Tilt       4°         22       Backward Tilt       8°         23       Minimum Outside Radius       3120mm                                                                                                                                                                                                                                                                                                                                                                                                                                                                                                                                                                                                                                                                                                                                                                                                                                                                                                                                                                                                                                                                                                            | 1b   | Free Lift Height                        | 0mm     |
| 4 Overall Length 5 Mast travel 6 Ground Clearance Under Mast 7 Ground Clearance to Centre of Wheelbase 8 Height Over Cab (Without work lights) 9 Width 10 Outside Spread of Fork Arms 11 Track Front 12 Frame Opening 13 Load Centre Distance 14 Overhang Front 15 Wheelbase 16 Overhang Back 17 Length from Face of Fork 18 Approach Angle 19 Ramp Angle 20 Departure Angle 21 Backward Tilt 28 23 Minimum Outside Radius 3040mm 16500mm 16500mm 17 Length from Face of Fork 18 Approach Angle 29° 20 Departure Angle 30400mm 30500mm 30500mm 32600mm 32600mm 32600mm 327000mm 327000mm 327000mm 33700mm                                                                                                                                                                                                                                                                                                                                                                                                                                                                                                                                                                                                                                                                                                                                                                                                                                                                                                                                                                                                                                                                                                                                                                                                                                                                                                                                                                                                                                                                                                                      | 2    | Height Mast Closed                      | 3450mm  |
| 5 Mast travel 6 Ground Clearance Under Mast 7 Ground Clearance to Centre of Wheelbase 8 Height Over Cab (Without work lights) 9 Width 10 Outside Spread of Fork Arms 11 Track Front 12 Frame Opening 13 Load Centre Distance 14 Overhang Front 15 Wheelbase 16 Overhang Back 17 Length from Face of Fork 18 Approach Angle 19 Ramp Angle 20 Departure Angle 21 Backward Tilt 22 Backward Tilt 29 Somm 305mm 305mm 3260mm 2000mm 21000mm 21000m | 3    | Max. Mast Raised                        | 5800mm  |
| 6 Ground Clearance Under Mast 7 Ground Clearance to Centre of Wheelbase 8 Height Over Cab (Without work lights) 9 Width 10 Outside Spread of Fork Arms 11 Track Front 12 Frame Opening 13 Load Centre Distance 14 Overhang Front 15 Wheelbase 16 Overhang Back 17 Length from Face of Fork 18 Approach Angle 19 Ramp Angle 20 Departure Angle 21 Backward Tilt 2950mm 2000mm 2100mm 2 | 4    | Overall Length                          | 3040mm  |
| 7 Ground Clearance to Centre of Wheelbase 8 Height Over Cab (Without work lights) 9 Width 3260mm 10 Outside Spread of Fork Arms 11 Track Front 12 Frame Opening 13 Load Centre Distance 14 Overhang Front 15 Wheelbase 16 Overhang Back 17 Length from Face of Fork 18 Approach Angle 19 Ramp Angle 20 Departure Angle 21 Forward Tilt 22 Backward Tilt 330mm 2400mm 2550mm 2600mm 2700mm 2800mm 2800mm 2900mm 29 | 5    | Mast travel                             | 1650mm  |
| 8       Height Over Cab (Without work lights)       2950mm         9       Width       3260mm         10       Outside Spread of Fork Arms       2000mm         11       Track Front       2955mm         12       Frame Opening       2108mm         13       Load Centre Distance       600mm         14       Overhang Front       310mm         15       Wheelbase       2545mm         16       Overhang Back       185mm         17       Length from Face of Fork       1550mm         18       Approach Angle       45°         19       Ramp Angle       29°         20       Departure Angle       45°         21       Forward Tilt       4°         22       Backward Tilt       8°         23       Minimum Outside Radius       3120mm                                                                                                                                                                                                                                                                                                                                                                                                                                                                                                                                                                                                                                                                                                                                                                                                                                                                                                                                                                                                                                                                                                                                                                                                                                                                                                                                                                           | 6    | Ground Clearance Under Mast             | 305mm   |
| 9       Width       3260mm         10       Outside Spread of Fork Arms       2000mm         11       Track Front       2955mm         12       Frame Opening       2108mm         13       Load Centre Distance       600mm         14       Overhang Front       310mm         15       Wheelbase       2545mm         16       Overhang Back       185mm         17       Length from Face of Fork       1550mm         18       Approach Angle       45°         19       Ramp Angle       29°         20       Departure Angle       45°         21       Forward Tilt       4°         22       Backward Tilt       8°         23       Minimum Outside Radius       3120mm                                                                                                                                                                                                                                                                                                                                                                                                                                                                                                                                                                                                                                                                                                                                                                                                                                                                                                                                                                                                                                                                                                                                                                                                                                                                                                                                                                                                                                              | 7    | Ground Clearance to Centre of Wheelbase | 330mm   |
| 10       Outside Spread of Fork Arms       2000mm         11       Track Front       2955mm         12       Frame Opening       2108mm         13       Load Centre Distance       600mm         14       Overhang Front       310mm         15       Wheelbase       2545mm         16       Overhang Back       185mm         17       Length from Face of Fork       1550mm         18       Approach Angle       45°         19       Ramp Angle       29°         20       Departure Angle       45°         21       Forward Tilt       4°         22       Backward Tilt       8°         23       Minimum Outside Radius       3120mm                                                                                                                                                                                                                                                                                                                                                                                                                                                                                                                                                                                                                                                                                                                                                                                                                                                                                                                                                                                                                                                                                                                                                                                                                                                                                                                                                                                                                                                                                 | 8    | Height Over Cab (Without work lights)   | 2950mm  |
| 11       Track Front       2955mm         12       Frame Opening       2108mm         13       Load Centre Distance       600mm         14       Overhang Front       310mm         15       Wheelbase       2545mm         16       Overhang Back       185mm         17       Length from Face of Fork       1550mm         18       Approach Angle       45°         19       Ramp Angle       29°         20       Departure Angle       45°         21       Forward Tilt       4°         22       Backward Tilt       8°         23       Minimum Outside Radius       3120mm                                                                                                                                                                                                                                                                                                                                                                                                                                                                                                                                                                                                                                                                                                                                                                                                                                                                                                                                                                                                                                                                                                                                                                                                                                                                                                                                                                                                                                                                                                                                           | 9    | Width                                   | 3260mm  |
| 12       Frame Opening       2108mm         13       Load Centre Distance       600mm         14       Overhang Front       310mm         15       Wheelbase       2545mm         16       Overhang Back       185mm         17       Length from Face of Fork       1550mm         18       Approach Angle       45°         19       Ramp Angle       29°         20       Departure Angle       45°         21       Forward Tilt       4°         22       Backward Tilt       8°         23       Minimum Outside Radius       3120mm                                                                                                                                                                                                                                                                                                                                                                                                                                                                                                                                                                                                                                                                                                                                                                                                                                                                                                                                                                                                                                                                                                                                                                                                                                                                                                                                                                                                                                                                                                                                                                                     | 10   | Outside Spread of Fork Arms             | 2000mm  |
| 13       Load Centre Distance       600mm         14       Overhang Front       310mm         15       Wheelbase       2545mm         16       Overhang Back       185mm         17       Length from Face of Fork       1550mm         18       Approach Angle       45°         19       Ramp Angle       29°         20       Departure Angle       45°         21       Forward Tilt       4°         22       Backward Tilt       8°         23       Minimum Outside Radius       3120mm                                                                                                                                                                                                                                                                                                                                                                                                                                                                                                                                                                                                                                                                                                                                                                                                                                                                                                                                                                                                                                                                                                                                                                                                                                                                                                                                                                                                                                                                                                                                                                                                                                 | 11   | Track Front                             | 2955mm  |
| 14       Overhang Front       310mm         15       Wheelbase       2545mm         16       Overhang Back       185mm         17       Length from Face of Fork       1550mm         18       Approach Angle       45°         19       Ramp Angle       29°         20       Departure Angle       45°         21       Forward Tilt       4°         22       Backward Tilt       8°         23       Minimum Outside Radius       3120mm                                                                                                                                                                                                                                                                                                                                                                                                                                                                                                                                                                                                                                                                                                                                                                                                                                                                                                                                                                                                                                                                                                                                                                                                                                                                                                                                                                                                                                                                                                                                                                                                                                                                                   | 12   | Frame Opening                           | 2108mm  |
| 15       Wheelbase       2545mm         16       Overhang Back       185mm         17       Length from Face of Fork       1550mm         18       Approach Angle       45°         19       Ramp Angle       29°         20       Departure Angle       45°         21       Forward Tilt       4°         22       Backward Tilt       8°         23       Minimum Outside Radius       3120mm                                                                                                                                                                                                                                                                                                                                                                                                                                                                                                                                                                                                                                                                                                                                                                                                                                                                                                                                                                                                                                                                                                                                                                                                                                                                                                                                                                                                                                                                                                                                                                                                                                                                                                                               | 13   | Load Centre Distance                    | 600mm   |
| 16       Overhang Back       185mm         17       Length from Face of Fork       1550mm         18       Approach Angle       45°         19       Ramp Angle       29°         20       Departure Angle       45°         21       Forward Tilt       4°         22       Backward Tilt       8°         23       Minimum Outside Radius       3120mm                                                                                                                                                                                                                                                                                                                                                                                                                                                                                                                                                                                                                                                                                                                                                                                                                                                                                                                                                                                                                                                                                                                                                                                                                                                                                                                                                                                                                                                                                                                                                                                                                                                                                                                                                                       | 14   | Overhang Front                          | 310mm   |
| 17       Length from Face of Fork       1550mm         18       Approach Angle       45°         19       Ramp Angle       29°         20       Departure Angle       45°         21       Forward Tilt       4°         22       Backward Tilt       8°         23       Minimum Outside Radius       3120mm                                                                                                                                                                                                                                                                                                                                                                                                                                                                                                                                                                                                                                                                                                                                                                                                                                                                                                                                                                                                                                                                                                                                                                                                                                                                                                                                                                                                                                                                                                                                                                                                                                                                                                                                                                                                                  | 15   | Wheelbase                               | 2545mm  |
| 18       Approach Angle       45°         19       Ramp Angle       29°         20       Departure Angle       45°         21       Forward Tilt       4°         22       Backward Tilt       8°         23       Minimum Outside Radius       3120mm                                                                                                                                                                                                                                                                                                                                                                                                                                                                                                                                                                                                                                                                                                                                                                                                                                                                                                                                                                                                                                                                                                                                                                                                                                                                                                                                                                                                                                                                                                                                                                                                                                                                                                                                                                                                                                                                         | 16   | Overhang Back                           | 185mm   |
| 19       Ramp Angle       29°         20       Departure Angle       45°         21       Forward Tilt       4°         22       Backward Tilt       8°         23       Minimum Outside Radius       3120mm                                                                                                                                                                                                                                                                                                                                                                                                                                                                                                                                                                                                                                                                                                                                                                                                                                                                                                                                                                                                                                                                                                                                                                                                                                                                                                                                                                                                                                                                                                                                                                                                                                                                                                                                                                                                                                                                                                                   | 17   | Length from Face of Fork                | 1550mm  |
| 20Departure Angle45°21Forward Tilt4°22Backward Tilt8°23Minimum Outside Radius3120mm                                                                                                                                                                                                                                                                                                                                                                                                                                                                                                                                                                                                                                                                                                                                                                                                                                                                                                                                                                                                                                                                                                                                                                                                                                                                                                                                                                                                                                                                                                                                                                                                                                                                                                                                                                                                                                                                                                                                                                                                                                            | 18   | Approach Angle                          | 45°     |
| 21Forward Tilt4°22Backward Tilt8°23Minimum Outside Radius3120mm                                                                                                                                                                                                                                                                                                                                                                                                                                                                                                                                                                                                                                                                                                                                                                                                                                                                                                                                                                                                                                                                                                                                                                                                                                                                                                                                                                                                                                                                                                                                                                                                                                                                                                                                                                                                                                                                                                                                                                                                                                                                | 19   | Ramp Angle                              | 29°     |
| 22 Backward Tilt 8° 23 Minimum Outside Radius 3120mm                                                                                                                                                                                                                                                                                                                                                                                                                                                                                                                                                                                                                                                                                                                                                                                                                                                                                                                                                                                                                                                                                                                                                                                                                                                                                                                                                                                                                                                                                                                                                                                                                                                                                                                                                                                                                                                                                                                                                                                                                                                                           | 20   | Departure Angle                         | 45°     |
| 23 Minimum Outside Radius 3120mm                                                                                                                                                                                                                                                                                                                                                                                                                                                                                                                                                                                                                                                                                                                                                                                                                                                                                                                                                                                                                                                                                                                                                                                                                                                                                                                                                                                                                                                                                                                                                                                                                                                                                                                                                                                                                                                                                                                                                                                                                                                                                               | 21   | Forward Tilt                            | 4°      |
| 20 10 10 10 10 10 10 10 10 10 10 10 10 10                                                                                                                                                                                                                                                                                                                                                                                                                                                                                                                                                                                                                                                                                                                                                                                                                                                                                                                                                                                                                                                                                                                                                                                                                                                                                                                                                                                                                                                                                                                                                                                                                                                                                                                                                                                                                                                                                                                                                                                                                                                                                      | 22   | Backward Tilt                           | 8°      |
| 34 Di-tf H-i-l-t                                                                                                                                                                                                                                                                                                                                                                                                                                                                                                                                                                                                                                                                                                                                                                                                                                                                                                                                                                                                                                                                                                                                                                                                                                                                                                                                                                                                                                                                                                                                                                                                                                                                                                                                                                                                                                                                                                                                                                                                                                                                                                               | 23   | Minimum Outside Radius                  | 3120mm  |
| 24 Platform Height 980mm                                                                                                                                                                                                                                                                                                                                                                                                                                                                                                                                                                                                                                                                                                                                                                                                                                                                                                                                                                                                                                                                                                                                                                                                                                                                                                                                                                                                                                                                                                                                                                                                                                                                                                                                                                                                                                                                                                                                                                                                                                                                                                       | 24   | Platform Height                         | 980mm   |
| 25 Platform Length 1490mm                                                                                                                                                                                                                                                                                                                                                                                                                                                                                                                                                                                                                                                                                                                                                                                                                                                                                                                                                                                                                                                                                                                                                                                                                                                                                                                                                                                                                                                                                                                                                                                                                                                                                                                                                                                                                                                                                                                                                                                                                                                                                                      | 25   | Platform Length                         | 1490mm  |